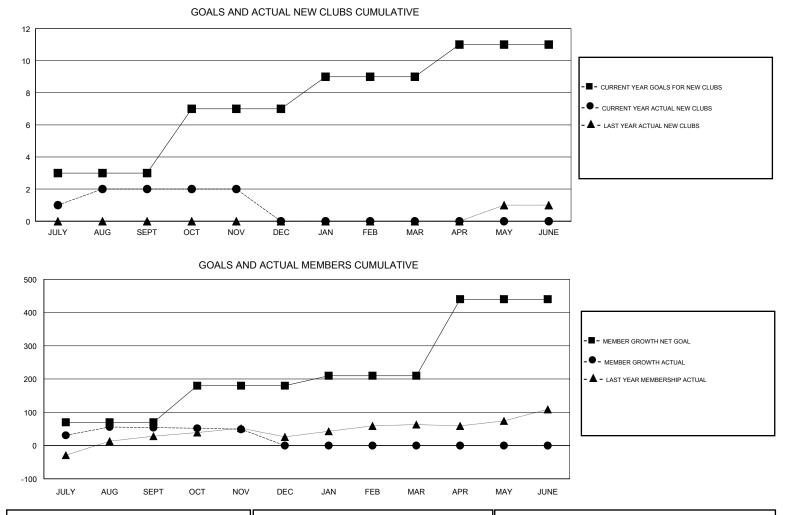

## LOCATION PHILIPPINES

GMT CA

| Clubs                 |               |           |               | Members               |                           |                         |                                                    |
|-----------------------|---------------|-----------|---------------|-----------------------|---------------------------|-------------------------|----------------------------------------------------|
| RESULTS FOR 2018-2019 |               |           |               | RESULTS FOR 2018-2019 |                           |                         |                                                    |
| QUARTER               | NEW CLUB GOAL | NEW CLUBS | DROPPED CLUBS | QUARTER               | MEMBER GROWTH NET<br>GOAL | MEMBER GROWTH<br>ACTUAL | DROPPED<br>MEMBERS ACTUAL<br>(including transfers) |
| JULY/AUG/SEPT         | 3             | 2         | 0             | JULY/AUG/SEPT         | 70                        | 74                      | 16                                                 |
| OCT/NOV/DEC           | 4             | 0         | 0             | OCT/NOV/DEC           | 110                       | 33                      | 37                                                 |
| JAN/FEB/MAR           | 2             | 0         | 0             | JAN/FEB/MAR           | 30                        | 0                       | 0                                                  |
| APR/MAY/JUNE          | 2             | 0         | 0             | APR/MAY/JUNE          | 230                       | 0                       | 0                                                  |